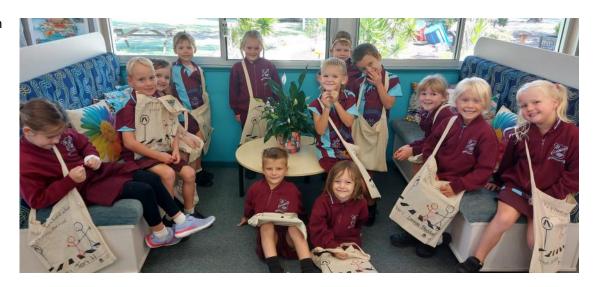

### ibrary News

Yesterday, every student in KE brought their library bag and borrowed two books for the holidays! Here they are in the 'lounge room' in the library. Congratulations to KE for being the first class with 100% library bags for a library lesson. You are setting a great example for the rest of the school!